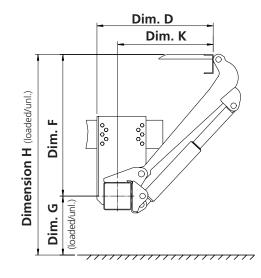

#### Dimensions

|          |                                                    | C 1500 L |
|----------|----------------------------------------------------|----------|
| Lift arm | s (in mm)                                          | 700      |
| H (max.) | Loading height unloaded                            | 1256     |
| H (min.) | Loading height loaded                              | 906      |
| F (max.) | Middle of main beam to upper edge of loading floor | 728      |
| K (min.) | At dimension F (max.)                              | 515      |
| D (min.) | Installation dimension (min.)                      | 665      |
| F (min.) |                                                    | 529      |
| K (max.) | At dimension F (min.)                              | 710      |
| D (max.) | Installation dimension (max.)                      | 860      |