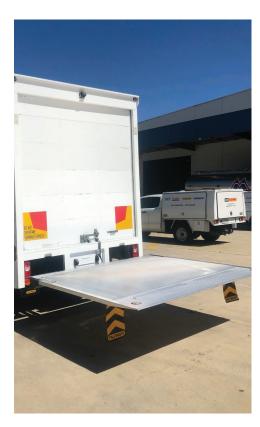

## The efficient and functional tail lift

Lifting a full 1500kg at 600mm load centre, the MBB C 1500 L is the tail lift of choice for general freight applications. Its reliable fourcylinder lift mechanism with power opening and power closing dual-acting cylinders is available with aluminium platform of 2200mm. The power pack is housed in the main beam, out of harm's way, and is easily pulled out for inspection and maintenance. Every cylinder is fitted with flow control valves which safety control the descent of a fully loaded platform. Palfingers pivot pins are stainless steel and solid so not weakened by lubrication over the lifecycle of the lift.