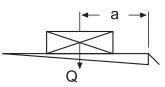

### Diagram

C 1500 L

| a (mm) | Q (kg) |
|--------|--------|
| 600    | 1500   |
| 720    | 1250   |
| 900    | 1000   |
| 1200   | 750    |
|        |        |

FEATURES: Fixed control • pendant control • platform auto levelling • roll stops • flashing lights • foot controls