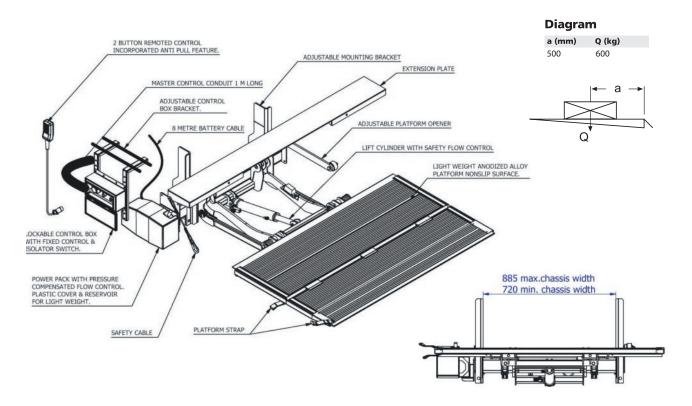

## FTK600E

Light weight, easy to fit

The FTK6OOE is a compact tail lift with a foldable platform and a loading capacity of up to 6OOkg. This results in an optimal weight-to-capacity ratio. The low weight is achieved with an aluminium platform and innovative design. The folding platform stows under the vehicle chassis and is simple to operate and quick to install. Comes standard with mechanical auto-levelling for increased stability when lifting larger loads.

## FTK600E

| Specification                                    | FTK600E                                                                                                                                          |
|--------------------------------------------------|--------------------------------------------------------------------------------------------------------------------------------------------------|
| Lift Capacity                                    | 600kg                                                                                                                                            |
| Nominal Platform Size                            | 1530mm W x 950mm L                                                                                                                               |
| Platform Finish & Construction                   | Anodised 2 piece single fold extruded aluminum alloy                                                                                             |
| Load Centre                                      | 500mm                                                                                                                                            |
| Nominal Unit Weight Installed                    | 150kg (Extension plate built into truck floor).<br>180kg (Extension plate added to vehicle)                                                      |
| Nominal Centre Of Gravity<br>Of Unit When Stowed | 340mm                                                                                                                                            |
| Nominal Fitting Requirements                     | 1100mm maximum floor height unloaded                                                                                                             |
| *Subject To Vehicle Type & Floor Height          | 800mm minimum floor height loaded *800mm min. underbody clearance for 800mm floor height *720mm min. underbody clearance for 1100mm floor height |
| Adds To Vehicle Length                           | N/A (Omm) for extension plate built in as part of body length<br>205mm for extension plate added to body length                                  |
| Battery Isolation Switch                         | Yes                                                                                                                                              |
| Controls                                         | Removable IP65 rated two (2) button hand control c/w 2.75m lead plus fixed controls in lockable weather-proof metal box                          |
| Lifting Operation                                | Power up / gravity down – automatic levelling at ground                                                                                          |
| Speed Down                                       | Adjustable flow control factory pre-set to maximum 100mm/sec complete with velocity fuse                                                         |
| Closing / Opening Operation                      | Manual (torsion spring assisted opening and closing)                                                                                             |
| Platform Stowed Lock                             | Manual cable & hasp                                                                                                                              |
| Low Maintenance Bushes                           | Yes                                                                                                                                              |
| Pins                                             | Zinc plated Ø25 mm dia. high grade bar                                                                                                           |
| Hydraulic Power Pack                             | Heavy duty O.8kw in weather-proof noise dampening enclosure                                                                                      |