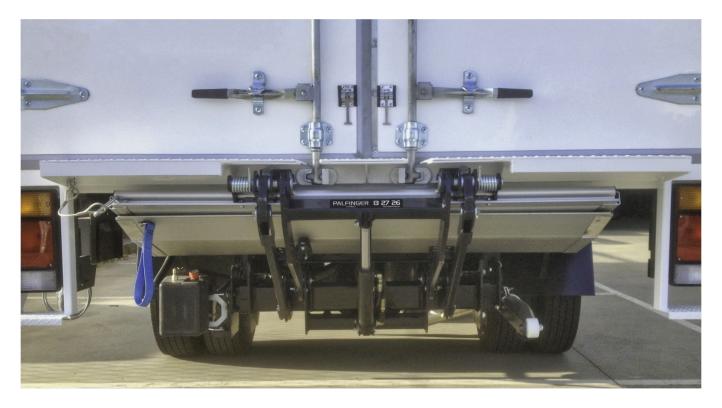

## FTK600E

Light weight, easy to fit

The FTK6OOE is a compact tail lift with a foldable platform and a loading capacity of up to 6OOkg. This results in an optimal weight-to-capacity ratio. The low weight is achieved with an aluminium platform and innovative design. The folding platform stows under the vehicle chassis and is simple to operate and quick to install. Comes standard with mechanical auto-levelling for increased stability when lifting larger loads.

## FTK600E

| Specification                                    | FTK600E                                                                                                                                          |
|--------------------------------------------------|--------------------------------------------------------------------------------------------------------------------------------------------------|
| Lift Capacity                                    | 600kg                                                                                                                                            |
| Nominal Platform Size                            | 1530mm W x 950mm L                                                                                                                               |
| Platform Finish & Construction                   | Anodised 2 piece single fold extruded aluminum alloy                                                                                             |
| Load Centre                                      | 500mm                                                                                                                                            |
| Nominal Unit Weight Installed                    | 150kg (Extension plate built into truck floor).<br>180kg (Extension plate added to vehicle)                                                      |
| Nominal Centre Of Gravity<br>Of Unit When Stowed | 340mm                                                                                                                                            |
| Nominal Fitting Requirements                     | 1100mm maximum floor height unloaded                                                                                                             |
| *Subject To Vehicle Type & Floor Height          | 800mm minimum floor height loaded *800mm min. underbody clearance for 800mm floor height *720mm min. underbody clearance for 1100mm floor height |
| Adds To Vehicle Length                           | N/A (Omm) for extension plate built in as part of body length<br>205mm for extension plate added to body length                                  |
| Battery Isolation Switch                         | Yes                                                                                                                                              |
| Controls                                         | Removable IP65 rated two (2) button hand control c/w 2.75m lead plus fixed controls in lockable weather-proof metal box                          |
| Lifting Operation                                | Power up / gravity down – automatic levelling at ground                                                                                          |
| Speed Down                                       | Adjustable flow control factory pre-set to maximum 100mm/sec complete with velocity fuse                                                         |
| Closing / Opening Operation                      | Manual (torsion spring assisted opening and closing)                                                                                             |
| Platform Stowed Lock                             | Manual cable & hasp                                                                                                                              |
| Low Maintenance Bushes                           | Yes                                                                                                                                              |
| Pins                                             | Zinc plated Ø25 mm dia. high grade bar                                                                                                           |
| Hydraulic Power Pack                             | Heavy duty O.8kw in weather-proof noise dampening enclosure                                                                                      |