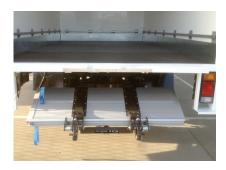

## FTK600E

Light weight, easy to fit

The FTK6OOE is a compact tail lift with a foldable platform and a loading capacity of up to 6OOkg. This results in an optimal weight-to-capacity ratio. The low weight is achieved with an aluminium platform and innovative design. The folding platform stows under the vehicle chassis and is simple to operate and quick to install. Comes standard with mechanical auto-levelling for increased stability when lifting larger loads.

## FTK600E

| Specification                                    | FTK600E                                                                                                                                          |
|--------------------------------------------------|--------------------------------------------------------------------------------------------------------------------------------------------------|
| Lift Capacity                                    | 600kg                                                                                                                                            |
| Nominal Platform Size                            | 1530mm W x 950mm L                                                                                                                               |
| Platform Finish & Construction                   | Anodised 2 piece single fold extruded aluminum alloy                                                                                             |
| Load Centre                                      | 500mm                                                                                                                                            |
| Nominal Unit Weight Installed                    | 150kg (Extension plate built into truck floor).<br>180kg (Extension plate added to vehicle)                                                      |
| Nominal Centre Of Gravity<br>Of Unit When Stowed | 340mm                                                                                                                                            |
| Nominal Fitting Requirements                     | 1100mm maximum floor height unloaded                                                                                                             |
| *Subject To Vehicle Type & Floor Height          | 800mm minimum floor height loaded *800mm min. underbody clearance for 800mm floor height *720mm min. underbody clearance for 1100mm floor height |
| Adds To Vehicle Length                           | N/A (Omm) for extension plate built in as part of body length<br>205mm for extension plate added to body length                                  |
| Battery Isolation Switch                         | Yes                                                                                                                                              |
| Controls                                         | Removable IP65 rated two (2) button hand control c/w 2.75m lead plus fixed controls in lockable weather-proof metal box                          |
| Lifting Operation                                | Power up / gravity down – automatic levelling at ground                                                                                          |
| Speed Down                                       | Adjustable flow control factory pre-set to maximum 100mm/sec complete with velocity fuse                                                         |
| Closing / Opening Operation                      | Manual (torsion spring assisted opening and closing)                                                                                             |
| Platform Stowed Lock                             | Manual cable & hasp                                                                                                                              |
| Low Maintenance Bushes                           | Yes                                                                                                                                              |
| Pins                                             | Zinc plated Ø25 mm dia. high grade bar                                                                                                           |
| Hydraulic Power Pack                             | Heavy duty O.8kw in weather-proof noise dampening enclosure                                                                                      |