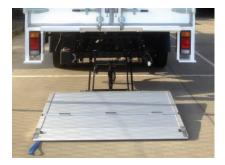

## FTK600E

Light weight, easy to fit

The FTK6OOE is a compact tail lift with a foldable platform and a loading capacity of up to 6OOkg. This results in an optimal weight-to-capacity ratio. The low weight is achieved with an aluminium platform and innovative design. The folding platform stows under the vehicle chassis and is simple to operate and quick to install. Comes standard with mechanical auto-levelling for increased stability when lifting larger loads.

## FTK600E

| Specification                                    | FTK600E                                                                                                                                          |
|--------------------------------------------------|--------------------------------------------------------------------------------------------------------------------------------------------------|
| Lift Capacity                                    | 600kg                                                                                                                                            |
| Nominal Platform Size                            | 1530mm W x 950mm L                                                                                                                               |
| Platform Finish & Construction                   | Anodised 2 piece single fold extruded aluminum alloy                                                                                             |
| Load Centre                                      | 500mm                                                                                                                                            |
| Nominal Unit Weight Installed                    | 150kg (Extension plate built into truck floor).<br>180kg (Extension plate added to vehicle)                                                      |
| Nominal Centre Of Gravity<br>Of Unit When Stowed | 340mm                                                                                                                                            |
| Nominal Fitting Requirements                     | 1100mm maximum floor height unloaded                                                                                                             |
| *Subject To Vehicle Type & Floor Height          | 800mm minimum floor height loaded *800mm min. underbody clearance for 800mm floor height *720mm min. underbody clearance for 1100mm floor height |
| Adds To Vehicle Length                           | N/A (Omm) for extension plate built in as part of body length<br>205mm for extension plate added to body length                                  |
| Battery Isolation Switch                         | Yes                                                                                                                                              |
| Controls                                         | Removable IP65 rated two (2) button hand control c/w 2.75m lead plus fixed controls in lockable weather-proof metal box                          |
| Lifting Operation                                | Power up / gravity down – automatic levelling at ground                                                                                          |
| Speed Down                                       | Adjustable flow control factory pre-set to maximum 100mm/sec complete with velocity fuse                                                         |
| Closing / Opening Operation                      | Manual (torsion spring assisted opening and closing)                                                                                             |
| Platform Stowed Lock                             | Manual cable & hasp                                                                                                                              |
| Low Maintenance Bushes                           | Yes                                                                                                                                              |
| Pins                                             | Zinc plated Ø25 mm dia. high grade bar                                                                                                           |
| Hydraulic Power Pack                             | Heavy duty O.8kw in weather-proof noise dampening enclosure                                                                                      |