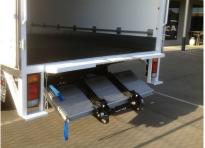

## FTK600E

Light weight, easy to fit

The FTK6OOE is a compact tail lift with a foldable platform and a loading capacity of up to 6OOkg. This results in an optimal weight-to-capacity ratio. The low weight is achieved with an aluminium platform and innovative design. The folding platform stows under the vehicle chassis and is simple to operate and quick to install. Comes standard with mechanical auto-levelling for increased stability when lifting larger loads.

## FTK600E

| Specification                                    | FTK600E                                                                                                                                          |
|--------------------------------------------------|--------------------------------------------------------------------------------------------------------------------------------------------------|
| Lift Capacity                                    | 600kg                                                                                                                                            |
| Nominal Platform Size                            | 1530mm W x 950mm L                                                                                                                               |
| Platform Finish & Construction                   | Anodised 2 piece single fold extruded aluminum alloy                                                                                             |
| Load Centre                                      | 500mm                                                                                                                                            |
| Nominal Unit Weight Installed                    | 150kg (Extension plate built into truck floor).<br>180kg (Extension plate added to vehicle)                                                      |
| Nominal Centre Of Gravity<br>Of Unit When Stowed | 340mm                                                                                                                                            |
| Nominal Fitting Requirements                     | 1100mm maximum floor height unloaded                                                                                                             |
| *Subject To Vehicle Type & Floor Height          | 800mm minimum floor height loaded *800mm min. underbody clearance for 800mm floor height *720mm min. underbody clearance for 1100mm floor height |
| Adds To Vehicle Length                           | N/A (Omm) for extension plate built in as part of body length<br>205mm for extension plate added to body length                                  |
| Battery Isolation Switch                         | Yes                                                                                                                                              |
| Controls                                         | Removable IP65 rated two (2) button hand control c/w 2.75m lead plus fixed controls in lockable weather-proof metal box                          |
| Lifting Operation                                | Power up / gravity down – automatic levelling at ground                                                                                          |
| Speed Down                                       | Adjustable flow control factory pre-set to maximum 100mm/sec complete with velocity fuse                                                         |
| Closing / Opening Operation                      | Manual (torsion spring assisted opening and closing)                                                                                             |
| Platform Stowed Lock                             | Manual cable & hasp                                                                                                                              |
| Low Maintenance Bushes                           | Yes                                                                                                                                              |
| Pins                                             | Zinc plated Ø25 mm dia. high grade bar                                                                                                           |
| Hydraulic Power Pack                             | Heavy duty O.8kw in weather-proof noise dampening enclosure                                                                                      |